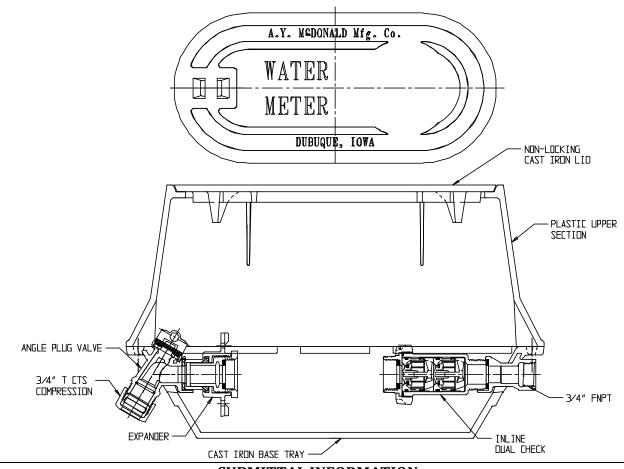

## SUBMITTAL DATA SHEET

NL YOKE & LONGBOX ASSEMBLY – 776P208LCTG 331

T CTS Compression x FNPT

## SUBMITTAL INFORMATION

- Manufactured in compliance with ANSI/AWWA C800 (latest revision)
- Brass components in contact with potable water conform to ASTM B584, UNS C89833 (latest revision) and identified with "NL"
- Brass components not in contact with potable water conform to ASTM B62 and ASTM B584, UNS C83600 -85-5-5-5 (latest revision)
- Cast iron components conforms to ASTM A126 Class B or ASTM A159 Grade 2500 (latest revision) and coated with black dip
- Designed to provide proper meter spacing for ease of installation
- Large wrench flats provided for proper installation
- Insert stiffeners required on all flexible plastic connections