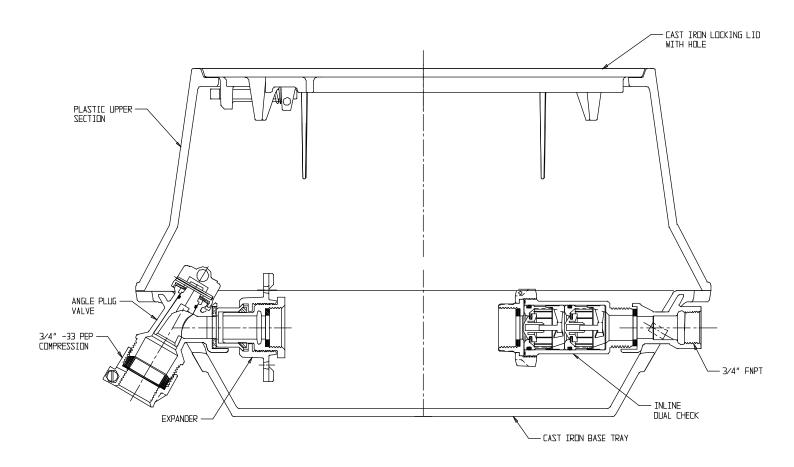

## NL YOKE & LONGBOX ASSEMBLY - 776P208LC3G 333

-33 PEP Compression X FNPT

## SUBMITTAL INFORMATION

- Manufactured in compliance with ANSI/AWWA C800 (latest revision)
- Brass components in contact with potable water conform to ASTM B584, UNS C89833 (latest revision) and identified with "NL"
- Brass components not in contact with potable water conform to ASTM B62 and ASTM B584, UNS C83600 -85-5-5-5 (latest revision)
- Cast iron components conforms to ASTM A126 Class B or ASTM A159 Grade 2500 (latest revision) and coated with black dip
- Designed to provide proper meter spacing for ease of installation
- Large wrench flats provided for proper installation
- Insert stiffeners required on all flexible plastic connections