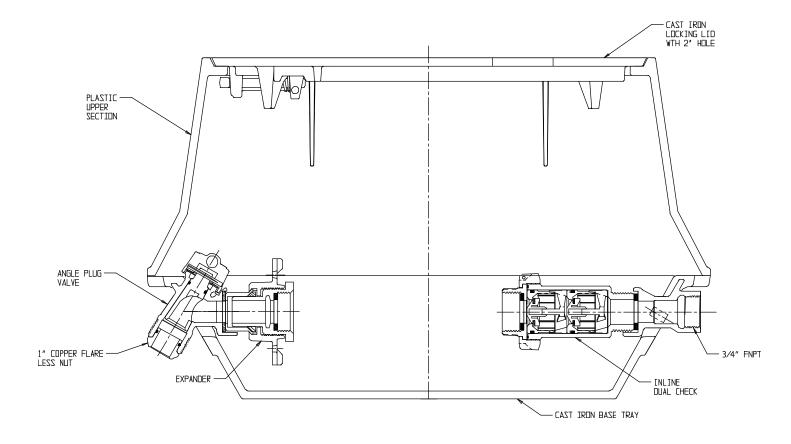

## SUBMITTAL DATA SHEET

NL YOKE & LONGBOX ASSEMBLY – 776P208LCHG 433

Copper Flare Less Nut x FNPT

## SUBMITTAL DATA SHEET

NL YOKE & LONGBOX ASSEMBLY - 776P208LCHG 433

Copper Flare Less Nut x FNPT

A.Y. McDonald considers the information on this assembly drawing correct when published. Item and option availability, including specifications, are subject to change without notice.

## SUBMITTAL INFORMATION

- Manufactured in compliance with ANSI/AWWA C800 (latest revision)
- Brass components in contact with potable water conform to ASTM B584, UNS C89833 (latest revision) and identified with "NL"
- Brass components not in contact with potable water conform to ASTM B62 and ASTM B584, UNS C83600 -85-5-5-5 (latest revision)
- Cast iron components conforms to ASTM A126 Class B or ASTM A159 Grade 2500 (latest revision) and coated with black dip
- Designed to provide proper meter spacing for ease of installation
- Large wrench flats provided for proper installation