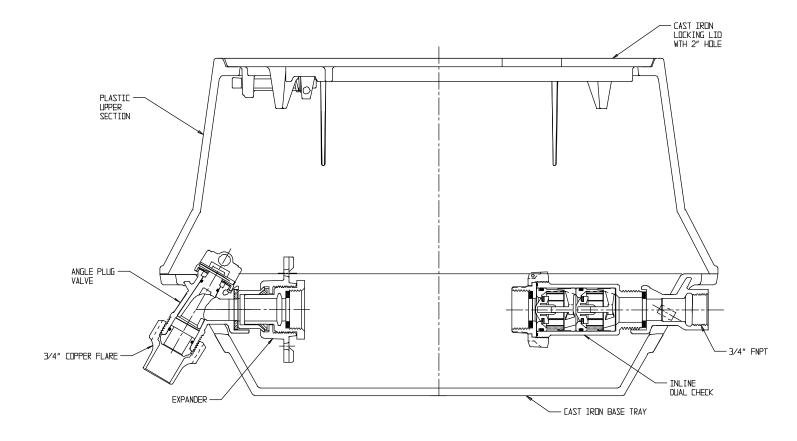

#### NL YOKE & LONGBOX ASSEMBLY - 776P208LCCG 333

Copper Flare x FNPT

#### SUBMITTAL INFORMATION

- Manufactured in compliance with ANSI/AWWA C800 (latest revision)
- Brass components in contact with potable water conform to ASTM B584, UNS C89833 (latest revision) and identified with "NL"
- Brass components not in contact with potable water conform to ASTM B62 and ASTM B584, UNS C83600 -85-5-5-5 (latest revision)
- Cast iron components conforms to ASTM A126 Class B or ASTM A159 Grade 2500 (latest revision) and coated with black dip
- Designed to provide proper meter spacing for ease of installation
- Large wrench flats provided for proper installation