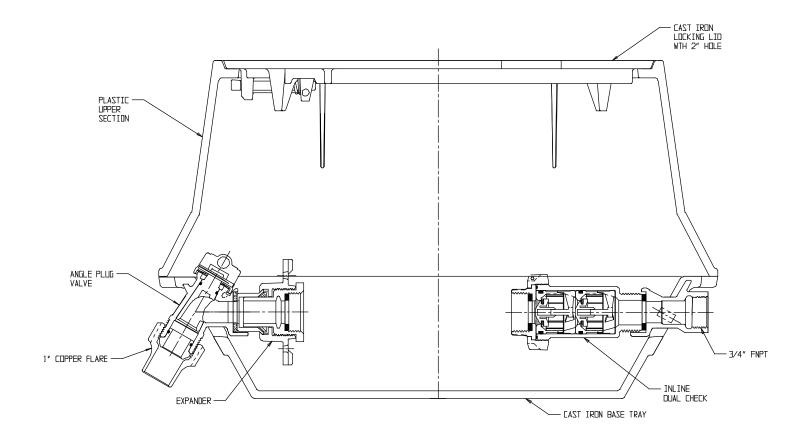

## **SUBMITTAL DATA SHEET**

NL YOKE & LONGBOX ASSEMBLY - 776P208LCCG 433

Copper Flare x FNPT

## NL YOKE & LONGBOX ASSEMBLY - 776P208LCCG 433

Copper Flare x FNPT

A.Y. McDonald considers the information on this assembly drawing correct when published. Item and option availability, including specifications, are subject to change without notice.

## SUBMITTAL INFORMATION

- Manufactured in compliance with ANSI/AWWA C800 (latest revision)
- Brass components in contact with potable water conform to ASTM B584, UNS C89833 (latest revision) and identified with "NL"
- Brass components not in contact with potable water conform to ASTM B62 and ASTM B584, UNS C83600 -85-5-5-5 (latest revision)
- Cast iron components conforms to ASTM A126 Class B or ASTM A159 Grade 2500 (latest revision) and coated with black dip
- Designed to provide proper meter spacing for ease of installation
- Large wrench flats provided for proper installation