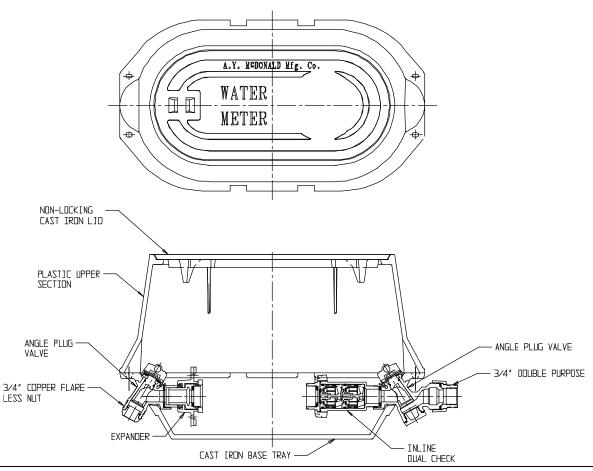

#### NL YOKE & LONGBOX ASSEMBLY - 776P208LPHD 331

Copper Flare Less Nut x Double Purpose

#### SUBMITTAL INFORMATION

- Manufactured in compliance with ANSI/AWWA C800 (latest revision)
- Brass components in contact with potable water conform to ASTM B584, UNS C89833 (latest revision) and identified with "NL"
- Brass components not in contact with potable water conform to ASTM B62 and ASTM B584, UNS C83600 -85-5-5-5 (latest revision)
- Cast iron components conforms to ASTM A126 Class B or ASTM A159 Grade 2500 (latest revision) and coated with black dip
- Designed to provide proper meter spacing for ease of installation
- Large wrench flats provided for proper installation

### NL YOKE & LONGBOX ASSEMBLY - 776P208LPHD 331

Copper Flare Less Nut x Double Purpose

A.Y. McDonald considers the information on this assembly drawing correct when published. Item and option availability, including specifications, are subject to change without notice.