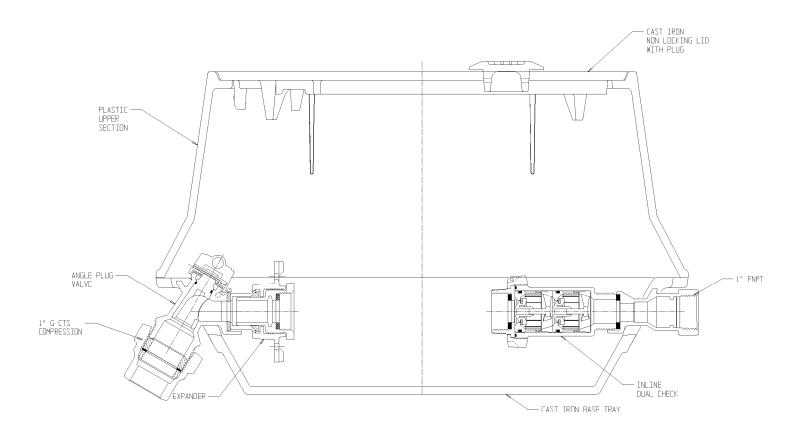

## NL YOKE & LONGBOX ASSEMBLY - 776P208LCVG 447

G CTS Compression x FNPT

## SUBMITTAL INFORMATION

- Manufactured in compliance with ANSI/AWWA C800 (latest revision)
- Brass components in contact with potable water conform to ASTM B584, UNS C89833 (latest revision) and identified with "NL"
- Brass components not in contact with potable water conform to ASTM B62 and ASTM B584, UNS C83600 -85-5-5-5 (latest revision)
- Cast iron components conforms to ASTM A126 Class B or ASTM A159 Grade 2500 (latest revision) and coated with black dip
- Designed to provide proper meter spacing for ease of installation
- Large wrench flats provided for proper installation
- Insert stiffeners required on all flexible plastic connections