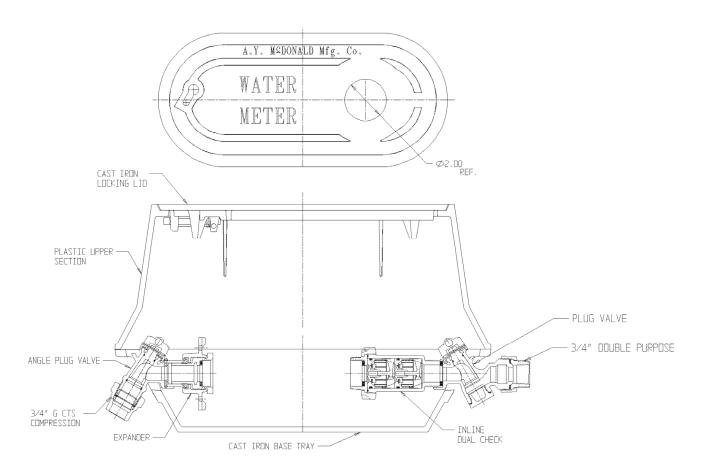

## NL YOKE & LONGBOX ASSEMBLY – 776P208LPVD 333

## SUBMITTAL INFORMATION

- Manufactured in compliance with ANSI/AWWA C800 (latest revision)
- Brass components in contact with potable water conform to ASTM B584, UNS C89833 (latest revision) and identified with "NL"
- Brass components not in contact with potable water conform to ASTM B62 and ASTM B584, UNS C83600 -85-5-5-5 (latest revision)
- Cast iron components conforms to ASTM A126 Class B or ASTM A159 Grade 2500 (latest revision) and coated with black dip
- Designed to provide proper meter spacing for ease of installation
- Large wrench flats provided for proper installation

## SUBMITTAL DATA SHEET

NL YOKE & LONGBOX ASSEMBLY – 776P208LPVD 333

G CTS Compression x Double Purpose

A.Y. McDonald considers the information on this assembly drawing correct when published. Item and option availability, including specifications, are subject to change without notice.