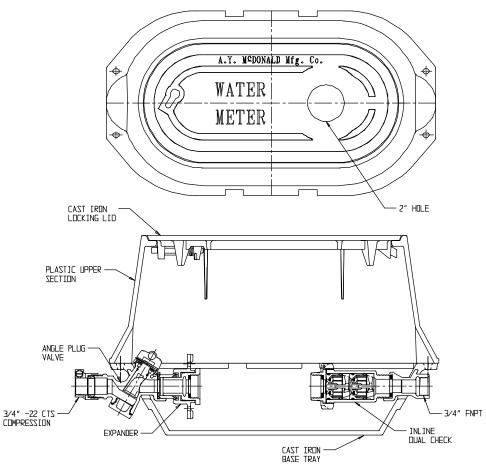

## NL YOKE & LONGBOX ASSEMBLY – 776P208PC2G 333

M°Donald

-22 CTS Compression x FNPT

## SUBMITTAL INFORMATION

- Manufactured in compliance with ANSI/AWWA C800 (latest revision)
- Brass components in contact with potable water conform to ASTM B584, UNS C89833 (latest revision) and identified with "NL"
- Brass components not in contact with potable water conform to ASTM B62 and ASTM B584, UNS C83600 -85-5-5-5 (latest revision)
- Cast iron components conforms to ASTM A126 Class B or ASTM A159 Grade 2500 (latest revision) and coated with black dip
- Designed to provide proper meter spacing for ease of installation
- Large wrench flats provided for proper installation
- Insert stiffeners required on all flexible plastic connections