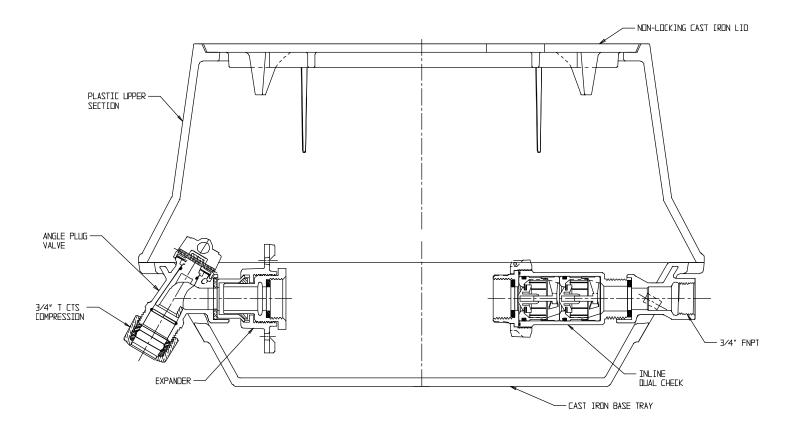

## SUBMITTAL DATA SHEET

NL YOKE & LONGBOX ASSEMBLY – 776P208LCTG 335X001

T CTS Compression x FNPT

## SUBMITTAL INFORMATION

- Manufactured in compliance with ANSI/AWWA C800 (latest revision)
- Brass components in contact with potable water conform to ASTM B584, UNS C89833 (latest revision) and identified with "NL"
- Brass components not in contact with potable water conform to ASTM B62 and ASTM B584, UNS C83600 -85-5-5-5 (latest revision)
- Cast iron components conforms to ASTM A126 Class B or ASTM A159 Grade 2500 (latest revision) and coated with black dip
- Designed to provide proper meter spacing for ease of installation
- Large wrench flats provided for proper installation
- Insert stiffeners required on all flexible plastic connections