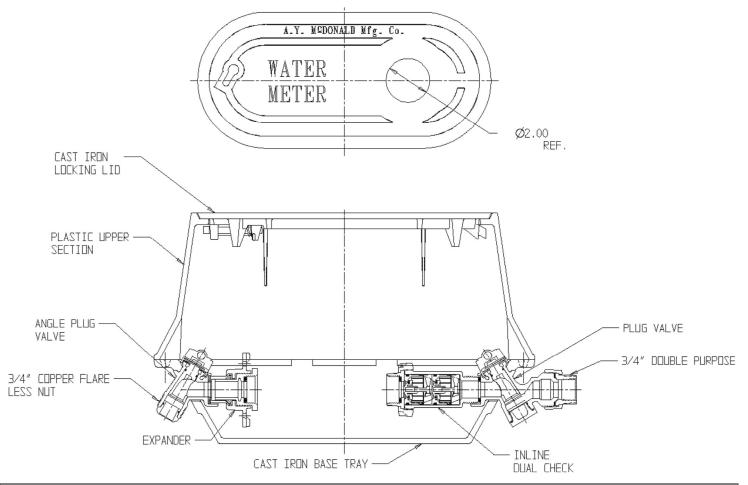

## NL YOKE & LONGBOX ASSEMBLY – 776P208LPHD 333

Copper Flare Less Nut x Double Purpose

## SUBMITTAL INFORMATION

- Manufactured in compliance with ANSI/AWWA C800 (latest revision)
- Brass components in contact with potable water conform to ASTM B584, UNS C89833 (latest revision) and identified with "NL"
- Brass components not in contact with potable water conform to ASTM B62 and ASTM B584, UNS C83600 -85-5-5-5 (latest revision)
- Cast iron components conforms to ASTM A126 Class B or ASTM A159 Grade 2500 (latest revision) and coated with black dip
- Designed to provide proper meter spacing for ease of installation
- Large wrench flats provided for proper installation