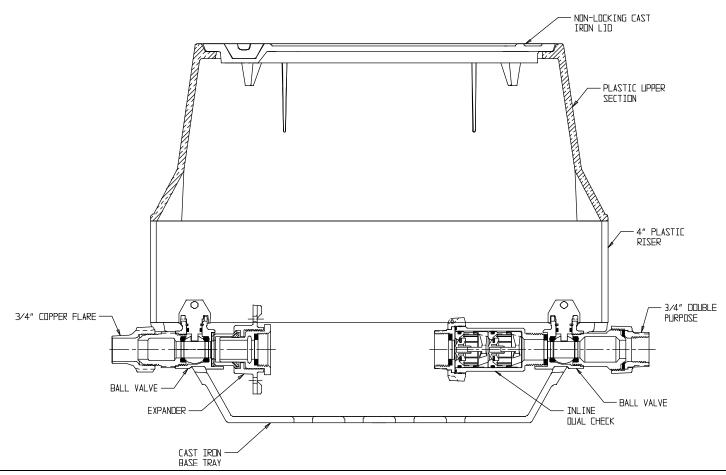

#### NL YOKE & LONGBOX ASSEMBLY - 776P212BBCD 331

Copper Flare x Double Purpose

### NL YOKE & LONGBOX ASSEMBLY - 776P212BBCD 331

Copper Flare x Double Purpose

A.Y. McDonald considers the information on this assembly drawing correct when published. Item and option availability, including specifications, are subject to change without notice.