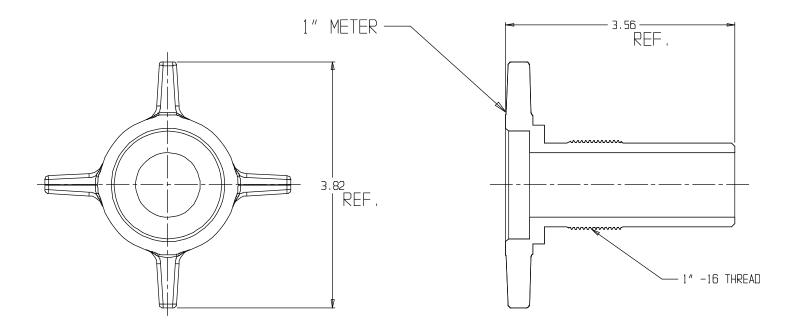

## Crescent Box – 777-4WHL

Expander Wheel Throat

## SUBMITTAL INFORMATION

- Manufactured in compliance with ANSI/AWWA C800 (latest revision)
- Brass components in contact with potable water conform to ASTM B584, UNS C89833 (latest revision) and identified with "NL"
- Brass components not in contact with potable water conform to ASTM B62 and ASTM B584, UNS C83600 -85-5-5-5 (latest revision)
- Cast iron components conforms to ASTM A126 Class B or ASTM A159 Grade 2500 (latest revision) and coated with black dip
- Designed to provide proper meter spacing for ease of installation