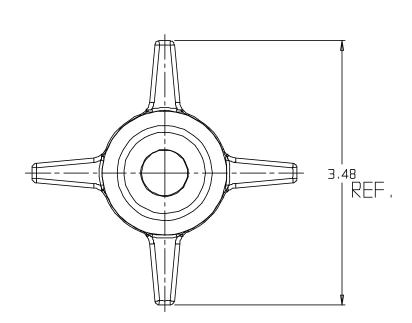

## SUBMITTAL DATA SHEET

CR Box - 777-1WHL 5/8

**Expander Wheel Throat** 







## SUBMITTAL INFORMATION

- Manufactured in compliance with ANSI/AWWA C800 (latest revision)
- Brass components in contact with potable water conform to ASTM B584, UNS C89833 (latest revision) and identified with "NL"
- Brass components not in contact with potable water conform to ASTM B62 and ASTM B584, UNS C83600 -85-5-5-5 (latest revision)
- Cast iron components conforms to ASTM A126 Class B or ASTM A159 Grade 2500 (latest revision) and coated with black dip
- Designed to provide proper meter spacing for ease of installation



**A.Y. McDonald Mfg. CO.** 4800 Chavenelle Rd Dubuque, IA 52002

**Toll Free:** 1-800-292-2737 sales@aymcdonald.com

aymcdonald.com

A.Y. McDonald considers the information on this assembly drawing correct when published. Item and option availability, includi