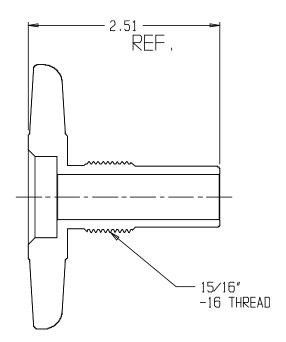

## SUBMITTAL DATA SHEET

CR Box - 777-1WHL 5/8

**Expander Wheel Throat** 







## SUBMITTAL INFORMATION

- Manufactured in compliance with ANSI/AWWA C800 (latest revision)
- Brass components in contact with potable water conform to ASTM B584, UNS C89833 (latest revision) and identified with "NL"
- Brass components not in contact with potable water conform to ASTM B62 and ASTM B584, UNS C83600 -85-5-5-5 (latest revision)
- Cast iron components conforms to ASTM A126 Class B or ASTM A159 Grade 2500 (latest revision) and coated with black dip
- Designed to provide proper meter spacing for ease of installation



**A.Y. McDonald Mfg. CO.** 4800 Chavenelle Rd Dubuque, IA 52002

**Toll Free:** 1-800-292-2737 sales@aymcdonald.com

aymcdonald.com

A.Y. McDonald considers the information on this assembly drawing correct when published. Item and option availability, including