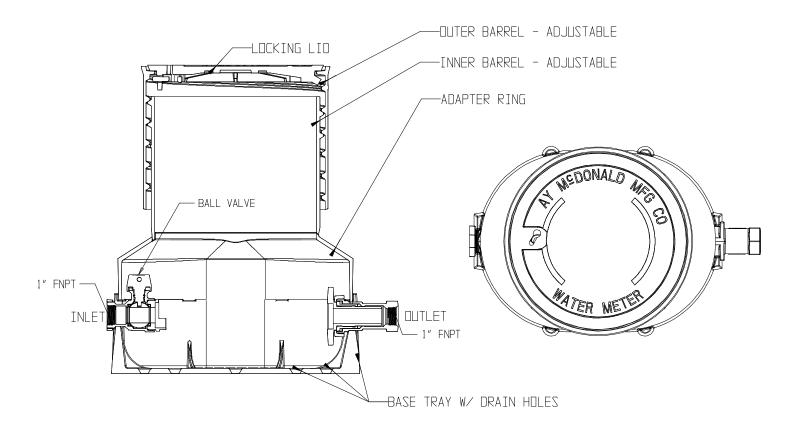

## CR Box – 777R415BCGG 442

FNPT X FNPT

## SUBMITTAL INFORMATION

- Manufactured in compliance with ANSI/AWWA C800 (latest revision)
- Brass components in contact with potable water conform to ASTM B584, UNS C89833 (latest revision) and identified with "NL"
- Brass components not in contact with potable water conform to ASTM B62 and ASTM B584, UNS C83600 -85-5-5-5 (latest revision)
- Cast iron components conforms to ASTM A126 Class B or ASTM A159 Grade 2500 (latest revision) and coated with black dip
- Designed to provide proper meter spacing for ease of installation