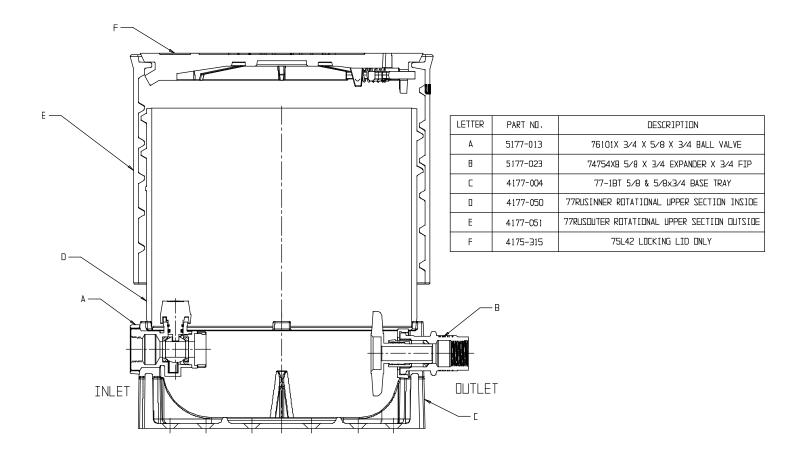

## SUBMITTAL DATA SHEET

CR Box - 777R211BCGG 332

## SUBMITTAL INFORMATION

- Manufactured in compliance with ANSI/AWWA C800 (latest revision)
- Brass components in contact with potable water conform to ASTM B584, UNS C89833 (latest revision) and identified with "NL"
- Brass components not in contact with potable water conform to ASTM B62 and ASTM B584, UNS C83600 -85-5-5-5 (latest revision)
- Cast iron components conforms to ASTM A126 Class B or ASTM A159 Grade 2500 (latest revision) and coated with black dip
- Designed to provide proper meter spacing for ease of installation