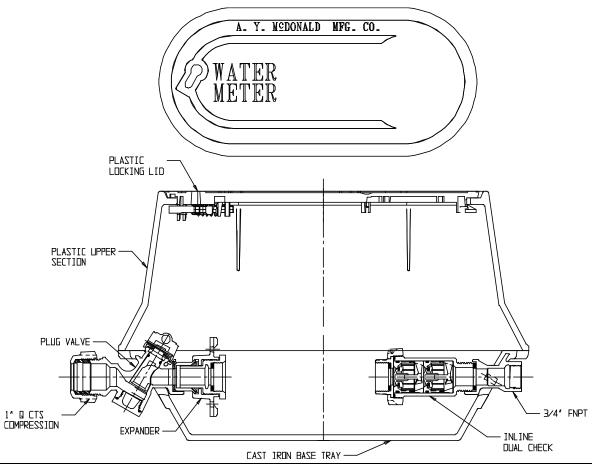

## **SUBMITTAL DATA SHEET**

NL YOKE & LONGBOX ASSEMBLY – 776P208PCQG 432x800

Q CTS Compression x FNPT

## SUBMITTAL INFORMATION

- Manufactured in compliance with ANSI/AWWA C800 (latest revision)
- Brass components in contact with potable water conform to ASTM B584, UNS C89833 (latest revision) and identified with "NL"
- Brass components not in contact with potable water conform to ASTM B62 and ASTM B584, UNS C83600 -85-5-5-5 (latest revision)
- Cast iron components conforms to ASTM A126 Class B or ASTM A159 Grade 2500 (latest revision) and coated with black dip
- Designed to provide proper meter spacing for ease of installation
- Large wrench flats provided for proper installation
- Insert stiffeners required on all flexible plastic connections