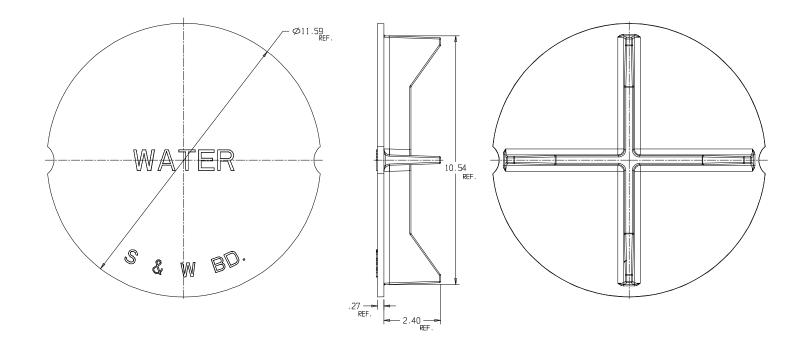

## **SUBMITTAL DATA SHEET**

Crescent Box - 77L1 X502

## SUBMITTAL INFORMATION

- Manufactured in compliance with ANSI/AWWA C800 (latest revision)
- Brass components conform to ASTM B62 and ASTM B584, UNS C83600 -85-5-5 (latest revision)
- Cast iron components conforms to ASTM A126 Class B or ASTM A159 Grade 2500 (latest revision) and coated with black dip
- Designed to provide proper meter spacing for ease of installation