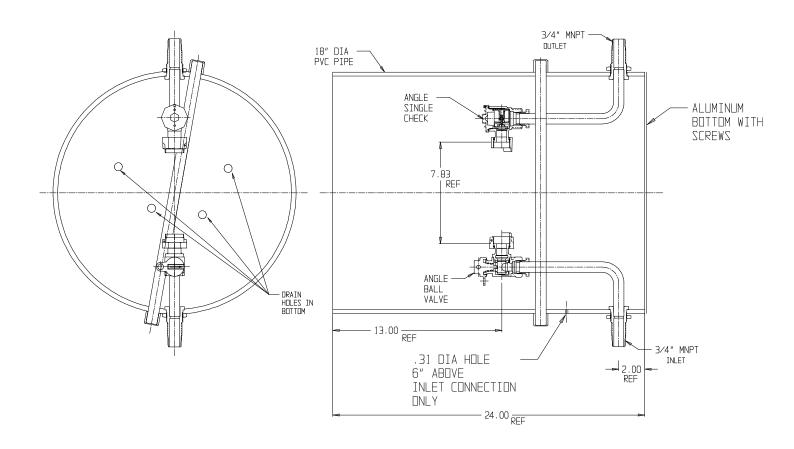

## SUBMITTAL DATA SHEET

NL Pit Setter - 780-226WCPP 333X18

MNPT x MNPT

## SUBMITTAL INFORMATION

- Manufactured in compliance with ANSI/AWWA C800 (latest revision)
- Brass components in contact with potable water conform to ASTM B584, UNS C89833 (latest revision) and identified with "NL"
- Certified to NSF/ANSI 372
- Brass components not in contact with potable water conform to ASTM B62 and ASTM B584, UNS C83600 -85-5-5-5 (latest revision)
- Copper tubing made in compliance with ASTM B75 or B88, UNS C12200 (latest revision)
- Lead free solder joints
- Heavy wall PVC shell
- Large wrench flats provided for proper installation