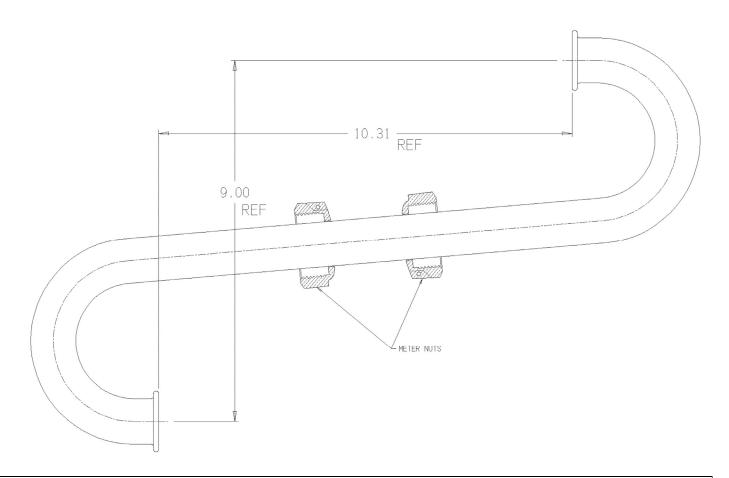

## SUBMITTAL DATA SHEET

NL Meter Setter - 4619S 1X5.50

## SUBMITTAL INFORMATION

- Manufactured in compliance with ANSI/AWWA C800 (latest revision)
- Brass components in contact with potable water conform to ASTM B584, UNS C89833 (latest revision) and identified with "NL"
- Certified to NSF/ANSI 61 (reference height restrictions) and NSF/ANSI 372
- Brass components not in contact with potable water conform to ASTM B62 and ASTM B584, UNS C83600 -85-5-5-5 (latest revision)
- Copper tubing made in compliance with ASTM B75 or B88, UNS C12200 (latest revision)
- Lead free solder joints
- Designed to provide proper meter spacing for ease of installation
- Padlock wings standard on all valves