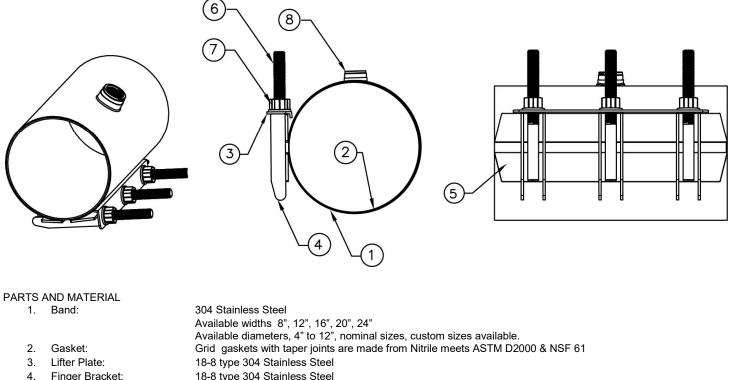

## Stainless Steel Repair Clamp – 435TLP

4" – 12" Diameters 3/4" – 2" Taps

- Finger Bracket: 18-8 type 304 Stainless Steel
  Side Bar: 18-8 type 304 Stainless Steel
- 6. Studs:
- 7. Nuts:
- 8. Stainless Taps:

## SUBMITTAL INFORMATION

5/8-11 Stainless Steel heavy hex nuts coated to prevent galling

• All components are made of SS304 type stainless steel.

Stainless Steel 5/8" roll NC thread

304 Stainless Steel, welded SS outlet.

- Fully Passivated for corrosion resistance.
- Lifter bar design no loose parts for assembly.
- Repair Clamp size laser etched on each repair clamp.
- 0.4" pipe diameter range.
- Grid gasket with taper joint
- Rated for 150 PSI working pressure
- Fluoropolymer coated nuts to prevent galling.
- Recommended bolt torque 60 ft. lbs.
- Contact factory for additional options.