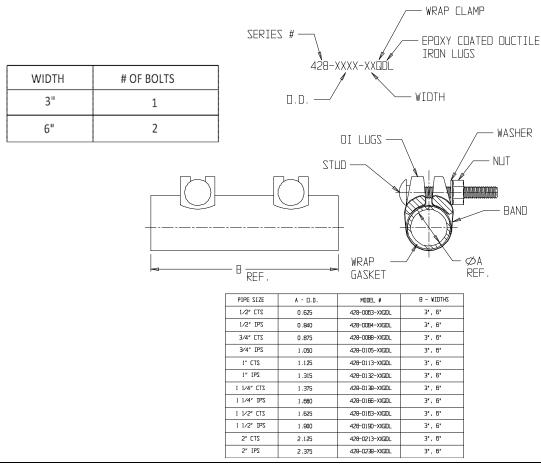

## SUBMITTAL DATA SHEET

Wrap Clamps - 428QDL

## SUBMITTAL INFORMATION

- Band 18-8 Type 304 Stainless Steel
- Lug Epoxy Coated Ductile Iron
- Gasket Nitrile
- Studs Carbon Steel Electro Galvanized with Di-Chromate Seal
- Nuts Carbon Steel Electro Galvanized with Di-Chromate Seal
- Washers Carbon Steel Electro Galvanized with Di-Chromate Seal