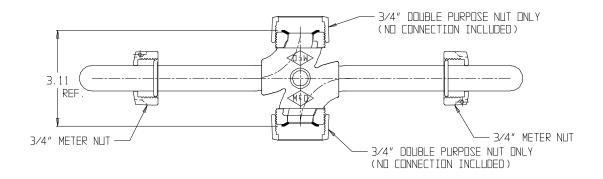

## Inside Setter - 40N3

C Style x C Style

## SUBMITTAL INFORMATION

- Manufactured in compliance with ANSI/AWWA C800 (latest revision)
- Brass components conform to ASTM B62 and ASTM B584, UNS C83600 -85-5-5 (latest revision)
- Copper tubing made in compliance with ASTM B75 or B88, UNS C12200 (latest revision)
- Lead free solder joints
- Designed to provide proper meter spacing for ease of installation