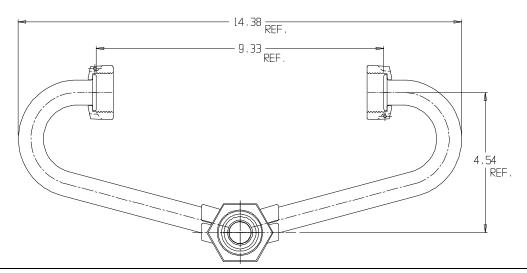

## Inside Setter - 40N3

C Style x C Style

## SUBMITTAL INFORMATION

- Manufactured in compliance with ANSI/AWWA C800 (latest revision)
- Brass components conform to ASTM B62 and ASTM B584, UNS C83600 -85-5-5 (latest revision)
- Copper tubing made in compliance with ASTM B75 or B88, UNS C12200 (latest revision)
- Lead free solder joints
- Designed to provide proper meter spacing for ease of installation