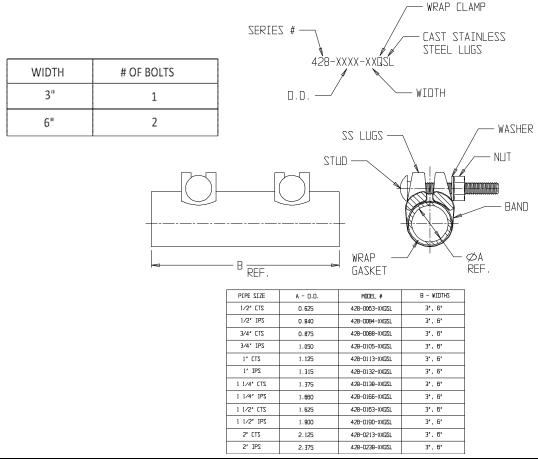

## **SUBMITTAL DATA SHEET**

Wrap Clamps - 428QSL

## SUBMITTAL INFORMATION

- Band 18-8 Type 304 Stainless Steel
- Lug Type 304 Cast Stainless Steel
- Gasket Nitrile
- Studs Type 304 Stainless Steel Grade 8
- Nuts Type 304 Stainless Steel Grade 8
- Washers Type 304 Stainless Steel