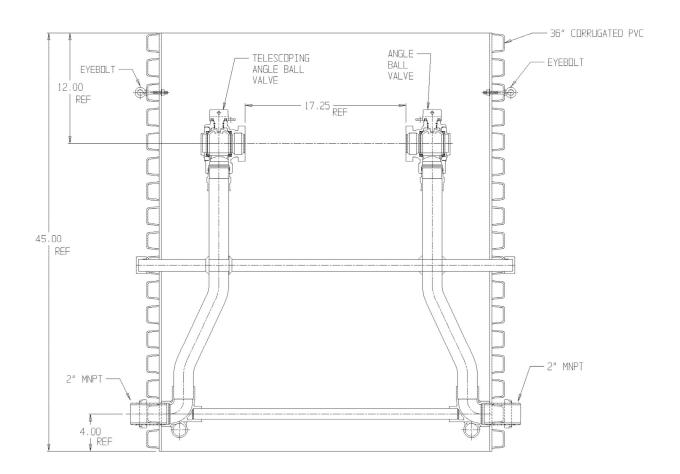

## NL Pit Setter - 780-748KWPP 770X36

MNPT x MNPT

## SUBMITTAL INFORMATION

- Manufactured in compliance with ANSI/AWWA C800 (latest revision)
- Brass components in contact with potable water conform to ASTM B584, UNS C89833 (latest revision) and identified with "NL"
- Certified to NSF/ANSI 372
- Brass components not in contact with potable water conform to ASTM B62 and ASTM B584, UNS C83600 -85-5-5-5 (latest revision)
- Copper tubing made in compliance with ASTM B75 or B88, UNS C12200 (latest revision)
- Lead free solder joints
- Heavy wall PVC shell
- Large wrench flats provided for proper installation