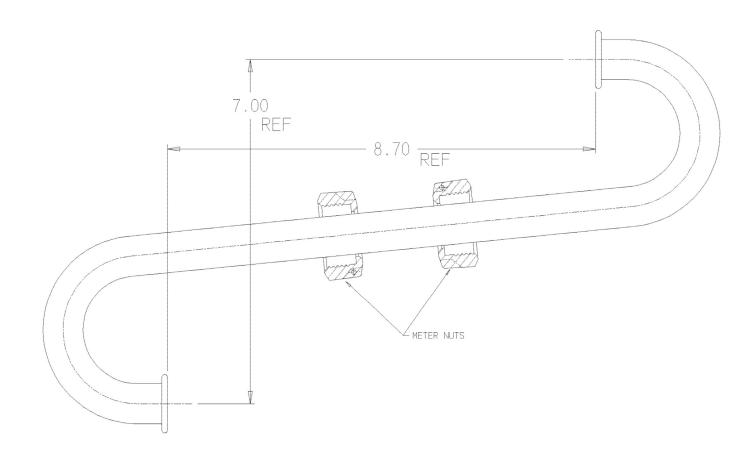

## NL Meter Setter – 4619S 5/8X3/4X4.50

**Cross Tube** 

## SUBMITTAL INFORMATION

- Manufactured in compliance with ANSI/AWWA C800 (latest revision)
- Brass components in contact with potable water conform to ASTM B584, UNS C89833 (latest revision) and identified with "NL"
- Certified to NSF/ANSI 61 (reference height restrictions) and NSF/ANSI 372
- Brass components not in contact with potable water conform to ASTM B62 and ASTM B584, UNS C83600 -85-5-5-5 (latest revision)
- Copper tubing made in compliance with ASTM B75 or B88, UNS C12200 (latest revision)
- Lead free solder joints
- Designed to provide proper meter spacing for ease of installation
- Padlock wings standard on all valves