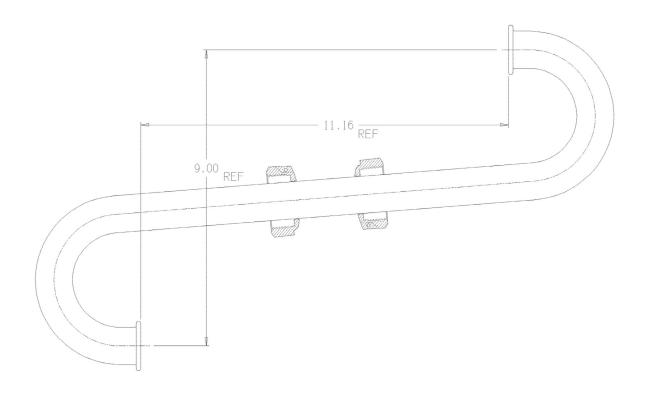

## SUBMITTAL DATA SHEET

NL Meter Setter - 4619SL 1X10.75



**Cross Tube** 



## SUBMITTAL INFORMATION

- Manufactured in compliance with ANSI/AWWA C800 (latest revision)
- Brass components in contact with potable water conform to ASTM B584, UNS C89833 (latest revision) and identified with "NL"
- Certified to NSF/ANSI 61 (reference height restrictions) and NSF/ANSI 372
- Brass components not in contact with potable water conform to ASTM B62 and ASTM B584, UNS C83600 -85-5-5-5 (latest revision)
- Copper tubing made in compliance with ASTM B75 or B88, UNS C12200 (latest revision)
- Lead free solder joints
- Designed to provide proper meter spacing for ease of installation
- · Padlock wings standard on all valves



**A.Y. McDonald Mfg. Co.** 4800 Chavenelle Rd Dubuque, IA 52002

**Toll Free:** 1-800-292-2737 sales@aymcdonald.com

aymcdonald.com

A.Y. McDonald consid