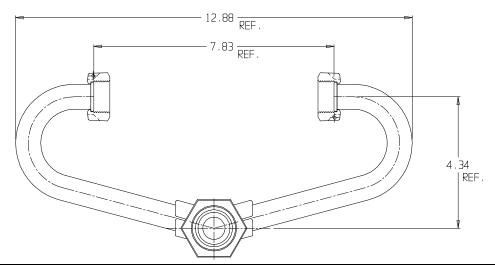

## Inside Setter - 40N1

C Style x C Style

## SUBMITTAL INFORMATION

- Manufactured in compliance with ANSI/AWWA C800 (latest revision)
- Brass components conform to ASTM B62 and ASTM B584, UNS C83600 -85-5-5 (latest revision)
- Copper tubing made in compliance with ASTM B75 or B88, UNS C12200 (latest revision)
- Lead free solder joints
- Designed to provide proper meter spacing for ease of installation