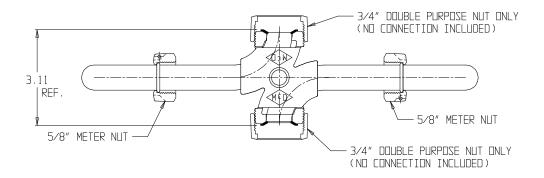

## Inside Setter - 40N1

C Style x C Style

## SUBMITTAL INFORMATION

- Manufactured in compliance with ANSI/AWWA C800 (latest revision)
- Brass components conform to ASTM B62 and ASTM B584, UNS C83600 -85-5-5 (latest revision)
- Copper tubing made in compliance with ASTM B75 or B88, UNS C12200 (latest revision)
- Lead free solder joints
- Designed to provide proper meter spacing for ease of installation