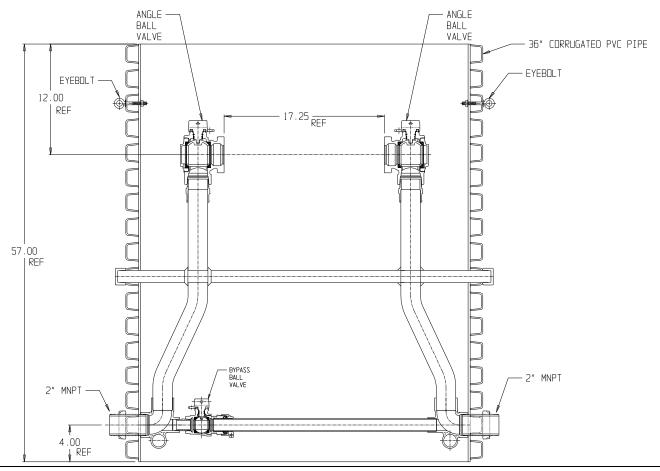

## SUBMITTAL DATA SHEET

## NL Pit Setter - 780B760WWPP 775X36



MNPT x MNPT



## SUBMITTAL INFORMATION

- Manufactured in compliance with ANSI/AWWA C800 (latest revision)
- Brass components in contact with potable water conform to ASTM B584, UNS C89833 (latest revision) and identified with "NL"
- Certified to NSF/ANSI 372
- Brass components not in contact with potable water conform to ASTM B62 and ASTM B584, UNS C83600 -85-5-5-5 (latest revision)
- Copper tubing made in compliance with ASTM B75 or B88, UNS C12200 (latest revision)
- Lead free solder joints
- Heavy wall PVC shell
- Large wrench flats provided for proper installation



**A.Y. McDonald Mfg. Co.** 4800 Chavenelle Rd Dubuque, IA 52002

**Toll Free:** 1-800-292-2737 sales@aymcdonald.com

aymcdonald.com

A.Y. McDonald considers the information on this assembly drawing correct when published. Item and op