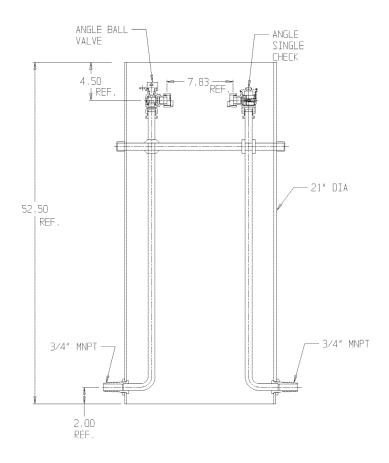

## NL Pit Setter - 780W260WCPP 33X21

## SUBMITTAL INFORMATION

- Manufactured in compliance with ANSI/AWWA C800 (latest revision)
- Brass components in contact with potable water conform to ASTM B584, UNS C89833 (latest revision) and identified with "NL"
- Certified to NSF/ANSI 372
- Brass components not in contact with potable water conform to ASTM B62 and ASTM B584, UNS C83600 -85-5-5-5 (latest revision)
- Copper tubing made in compliance with ASTM B75 or B88, UNS C12200 (latest revision)
- Lead free solder joints
- Heavy wall PVC shell
- Large wrench flats provided for proper installation