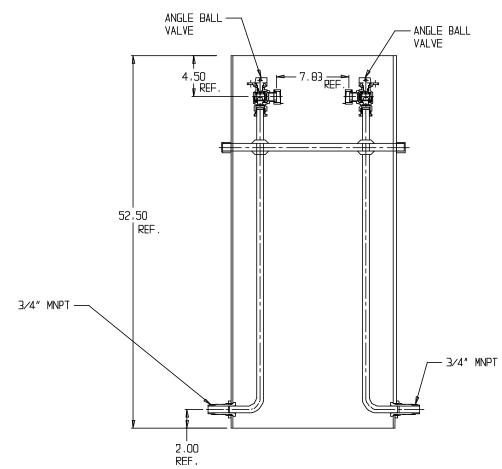

## NL Pit Setter – 780W260WWPP 33X18

MNPT x MNPT

## SUBMITTAL INFORMATION

- Manufactured in compliance with ANSI/AWWA C800 (latest revision)
- Brass components in contact with potable water conform to ASTM B584, UNS C89833 (latest revision) and identified with "NL"
- Certified to NSF/ANSI 372
- Brass components not in contact with potable water conform to ASTM B62 and ASTM B584, UNS C83600 -85-5-5-5 (latest revision)
- Copper tubing made in compliance with ASTM B75 or B88, UNS C12200 (latest revision)
- Lead free solder joints
- Heavy wall PVC shell
- Large wrench flats provided for proper installation