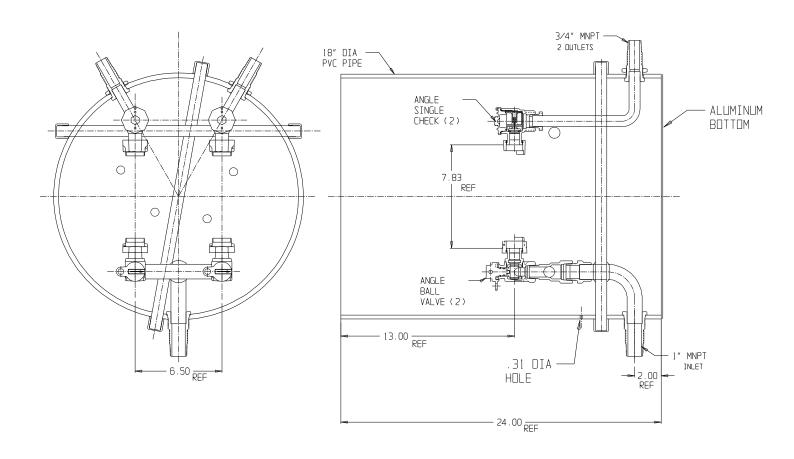

## NL Pit Setter - 781-226WCPP 433X18

MNPT x MNPT

## SUBMITTAL INFORMATION

- Manufactured in compliance with ANSI/AWWA C800 (latest revision)
- Brass components in contact with potable water conform to ASTM B584, UNS C89833 (latest revision) and identified with "NL"
- Certified to NSF/ANSI 372
- Brass components not in contact with potable water conform to ASTM B62 and ASTM B584, UNS C83600 -85-5-5-5 (latest revision)
- Copper tubing made in compliance with ASTM B75 or B88, UNS C12200 (latest revision)
- Lead free solder joints
- Heavy wall PVC shell
- Large wrench flats provided for proper installation