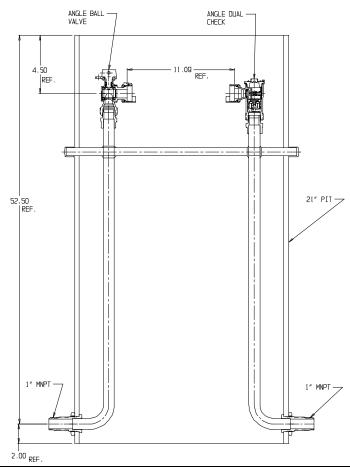

## NL Pit Setter - 780W460WDPP 44X21

MNPT X MNPT

## SUBMITTAL INFORMATION

- Manufactured in compliance with ANSI/AWWA C800 (latest revision)
- Brass components in contact with potable water conform to ASTM B584, UNS C89833 (latest revision) and identified with "NL"
- Certified to NSF/ANSI 372
- Brass components not in contact with potable water conform to ASTM B62 and ASTM B584, UNS C83600 -85-5-5-5 (latest revision)
- Copper tubing made in compliance with ASTM B75 or B88, UNS C12200 (latest revision)
- Lead free solder joints
- Heavy wall PVC shell
- Large wrench flats provided for proper installation