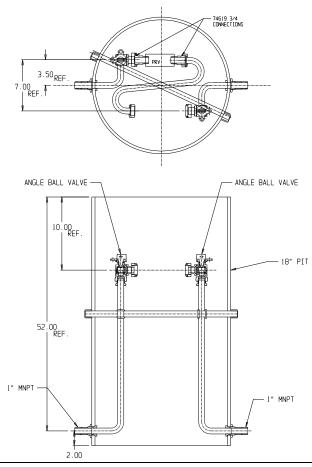

## SUBMITTAL DATA SHEET

NL Pit Setter - 782-256QQPP 44X18

## SUBMITTAL INFORMATION

- Manufactured in compliance with ANSI/AWWA C800 (latest revision)
- Brass components in contact with potable water conform to ASTM B584, UNS C89833 (latest revision) and identified with "NL"
- Certified to NSF/ANSI 372
- Brass components not in contact with potable water conform to ASTM B62 and ASTM B584, UNS C83600 -85-5-5-5 (latest revision)
- Copper tubing made in compliance with ASTM B75 or B88, UNS C12200 (latest revision)
- Lead free solder joints
- Heavy wall PVC shell
- Large wrench flats provided for proper installation