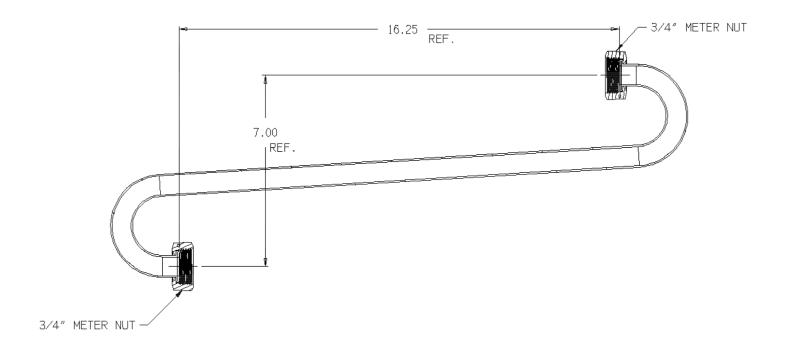

## SUBMITTAL DATA SHEET

## Meter Setter - 4619S 5/8 x 3/4 x 12.00

Me Donald

Cross Tube



## SUBMITTAL INFORMATION

- Manufactured in compliance with ANSI/AWWA C800 (latest revision)
- Brass components conform to ASTM B62 and ASTM B584, UNS C83600 -85-5-5-5 (latest revision)
- Copper tubing made in compliance with ASTM B75 or B88, UNS C12200 (latest revision)
- Lead free solder joints
- Designed to provide proper meter spacing for ease of installation
- Padlock wings standard on all valves
- Made in North America



**A.Y. McDonald Mfg. Co.** P.O. Box 508 Dubuque, IA 52004-508 **Toll Free:** 1-800-292-2737 **Fax:** 1-800-832-9296 **Hours:** 7:00 a.m. – 5:00 p.m., CST

sales@aymcdonald.com www.aymcdonald.com

A.Y. McDonald considers the information on this assembly drawing correct when published. Item and option availability, including specifications, are subject to change wit