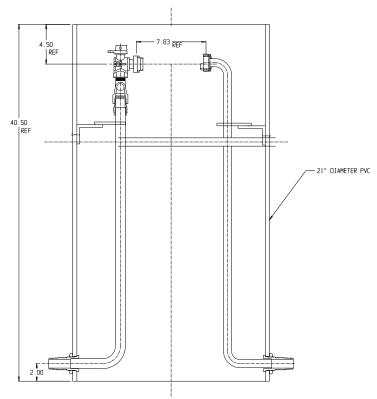

## NL Pit Setter - 787W248WXPP 43X21

MNPT x MNPT

## **SUBMITTAL INFORMATION**

- Manufactured in compliance with ANSI/AWWA C800 (latest revision)
- Brass components in contact with potable water conform to ASTM B584, UNS C89833 (latest revision) and identified with "NL"
- Certified to NSF/ANSI 372
- Brass components not in contact with potable water conform to ASTM B62 and ASTM B584, UNS C83600 -85-5-5-5 (latest revision)
- Copper tubing made in compliance with ASTM B75 or B88, UNS C12200 (latest revision)
- Lead free solder joints
- Heavy wall PVC shell
- Large wrench flats provided for proper installation