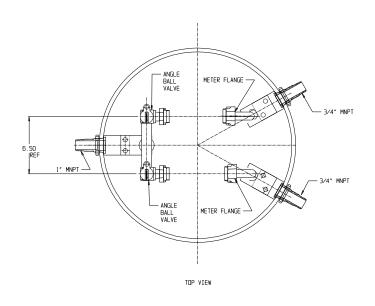

## NL Pit Setter - 787W248WXPP 43X21

MNPT x MNPT

## **SUBMITTAL INFORMATION**

- Manufactured in compliance with ANSI/AWWA C800 (latest revision)
- Brass components in contact with potable water conform to ASTM B584, UNS C89833 (latest revision) and identified with "NL"
- Certified to NSF/ANSI 372
- Brass components not in contact with potable water conform to ASTM B62 and ASTM B584, UNS C83600 -85-5-5-5 (latest revision)
- Copper tubing made in compliance with ASTM B75 or B88, UNS C12200 (latest revision)
- Lead free solder joints
- Heavy wall PVC shell
- Large wrench flats provided for proper installation