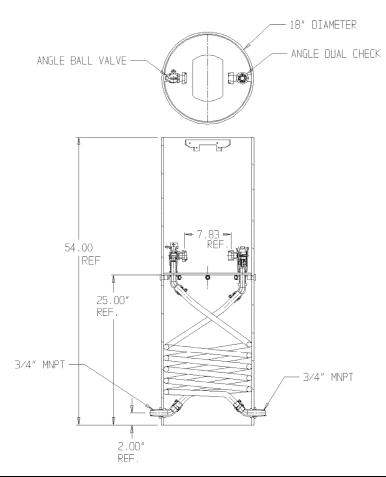

## NL Coil Pit Setter – 790-154QFPP 330X18

MNPT x MNPT

## SUBMITTAL INFORMATION

- Manufactured in compliance with ANSI/AWWA C800 (latest revision)
- Brass components in contact with potable water conform to ASTM B584, UNS C89833 (latest revision) and identified with "NL"
- Certified to NSF/ANSI 61 and NSF/ANSI 372
- Brass components not in contact with potable water conform to ASTM B62 and ASTM B584, UNS C83600 -85-5-5-5 (latest revision)
- Coiled CTS tubing made from Polyethylene or Engineered Polymer Materials
- Stainless steel insert stiffeners designed to optimize flow
- Heavy wall PVC shell and impact resistant rigid meter platform
- Large wrench flats provided for proper installation