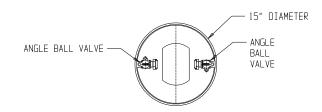

## SUBMITTAL DATA SHEET

NL Coil Pit Setter - 790-148QQPP 330X15

MNPT x MNPT

## SUBMITTAL INFORMATION

- Manufactured in compliance with ANSI/AWWA C800 (latest revision)
- Brass components in contact with potable water conform to ASTM B584, UNS C89833 (latest revision) and identified with "NL"
- Certified to NSF/ANSI 61 and NSF/ANSI 372
- Brass components not in contact with potable water conform to ASTM B62 and ASTM B584, UNS C83600 -85-5-5-5 (latest revision)
- Coiled CTS tubing made from Polyethylene or Engineered Polymer Materials
- Stainless steel insert stiffeners designed to optimize flow
- Heavy wall PVC shell and impact resistant rigid meter platform
- Large wrench flats provided for proper installation