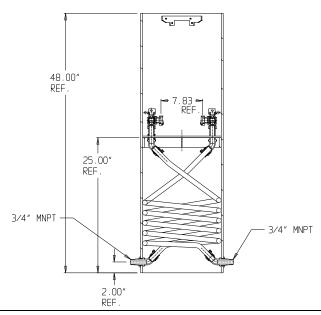

## SUBMITTAL DATA SHEET

NL Coil Pit Setter - 790-148QQPP 330X15

MNPT x MNPT

## SUBMITTAL INFORMATION

- Manufactured in compliance with ANSI/AWWA C800 (latest revision)
- Brass components in contact with potable water conform to ASTM B584, UNS C89833 (latest revision) and identified with "NL"
- Certified to NSF/ANSI 61 and NSF/ANSI 372
- Brass components not in contact with potable water conform to ASTM B62 and ASTM B584, UNS C83600 -85-5-5-5 (latest revision)
- Coiled CTS tubing made from Polyethylene or Engineered Polymer Materials
- Stainless steel insert stiffeners designed to optimize flow
- Heavy wall PVC shell and impact resistant rigid meter platform
- Large wrench flats provided for proper installation