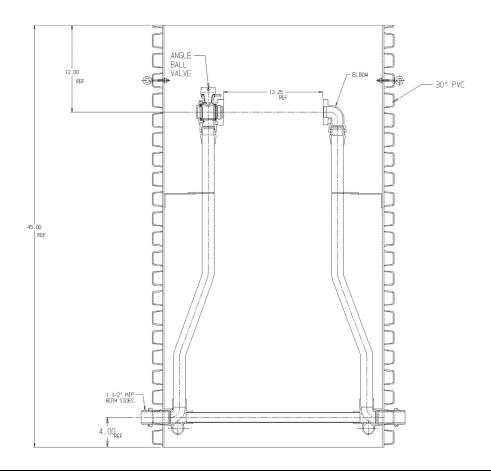

## **SUBMITTAL DATA SHEET**

NL Pit Setter - 786-648WNPP 660X30

MNPT x MNPT

## **SUBMITTAL INFORMATION**

- Manufactured in compliance with ANSI/AWWA C800 (latest revision)
- Brass components in contact with potable water conform to ASTM B584, UNS C89833 (latest revision) and identified with "NL"
- Certified to NSF/ANSI 372
- Brass components not in contact with potable water conform to ASTM B62 and ASTM B584, UNS C83600 -85-5-5-5 (latest revision)
- Copper tubing made in compliance with ASTM B75 or B88, UNS C12200 (latest revision)
- Lead free solder joints
- Heavy wall PVC shell
- Large wrench flats provided for proper installation