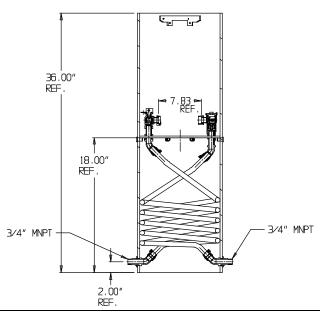

## NL Coil Pit Setter - 790-236KFPP 330X15

MNPT x MNPT

## SUBMITTAL INFORMATION

- Manufactured in compliance with ANSI/AWWA C800 (latest revision)
- Brass components in contact with potable water conform to ASTM B584, UNS C89833 (latest revision) and identified with "NL"
- Certified to NSF/ANSI 61 and NSF/ANSI 372
- Brass components not in contact with potable water conform to ASTM B62 and ASTM B584, UNS C83600 -85-5-5-5 (latest revision)
- Coiled CTS tubing made from Polyethylene or Engineered Polymer Materials
- Stainless steel insert stiffeners designed to optimize flow
- Heavy wall PVC shell and impact resistant rigid meter platform
- Large wrench flats provided for proper installation