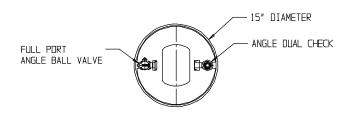

## NL Coil Pit Setter - 790-236KFPP 330X15

MNPT x MNPT

## SUBMITTAL INFORMATION

- Manufactured in compliance with ANSI/AWWA C800 (latest revision)
- Brass components in contact with potable water conform to ASTM B584, UNS C89833 (latest revision) and identified with "NL"
- Certified to NSF/ANSI 61 and NSF/ANSI 372
- Brass components not in contact with potable water conform to ASTM B62 and ASTM B584, UNS C83600 -85-5-5-5 (latest revision)
- Coiled CTS tubing made from Polyethylene or Engineered Polymer Materials
- Stainless steel insert stiffeners designed to optimize flow
- Heavy wall PVC shell and impact resistant rigid meter platform
- Large wrench flats provided for proper installation