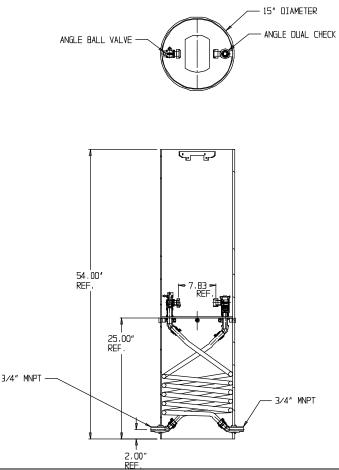

## NL Coil Pit Setter – 790-254QFPP 330X15

MNPT x MNPT

## SUBMITTAL INFORMATION

- Manufactured in compliance with ANSI/AWWA C800 (latest revision)
- Brass components in contact with potable water conform to ASTM B584, UNS C89833 (latest revision) and identified with "NL"
- Certified to NSF/ANSI 61 and NSF/ANSI 372
- Brass components not in contact with potable water conform to ASTM B62 and ASTM B584, UNS C83600 -85-5-5-5 (latest revision)
- Coiled CTS tubing made from Polyethylene or Engineered Polymer Materials
- Stainless steel insert stiffeners designed to optimize flow
- Heavy wall PVC shell and impact resistant rigid meter platform
- Large wrench flats provided for proper installation