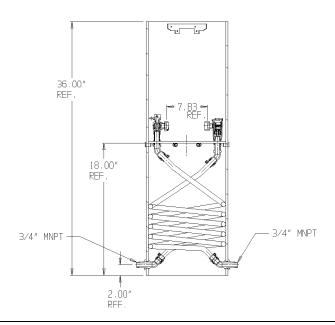

## NL Coil Pit Setter - 790-236QFPP 330X15

MNPT x MNPT

## SUBMITTAL INFORMATION

- Manufactured in compliance with ANSI/AWWA C800 (latest revision)
- Brass components in contact with potable water conform to ASTM B584, UNS C89833 (latest revision) and identified with "NL"
- Certified to NSF/ANSI 61 and NSF/ANSI 372
- Brass components not in contact with potable water conform to ASTM B62 and ASTM B584, UNS C83600 -85-5-5-5 (latest revision)
- Coiled CTS tubing made from Polyethylene or Engineered Polymer Materials
- Stainless steel insert stiffeners designed to optimize flow
- Heavy wall PVC shell and impact resistant rigid meter platform
- Large wrench flats provided for proper installation