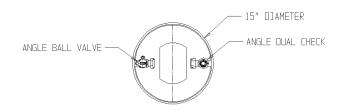

## SUBMITTAL DATA SHEET

## NL Coil Pit Setter - 790-236QFPP 330X15



MNPT x MNPT





## SUBMITTAL INFORMATION

- Manufactured in compliance with ANSI/AWWA C800 (latest revision)
- Brass components in contact with potable water conform to ASTM B584, UNS C89833 (latest revision) and identified with "NL"
- Certified to NSF/ANSI 61 and NSF/ANSI 372
- Brass components not in contact with potable water conform to ASTM B62 and ASTM B584, UNS C83600 -85-5-5-5 (latest revision)
- Coiled CTS tubing made from Polyethylene or Engineered Polymer Materials
- Stainless steel insert stiffeners designed to optimize flow
- Heavy wall PVC shell and impact resistant rigid meter platform
- Large wrench flats provided for proper installation



**A.Y. McDonald Mfg. Co.** 4800 Chavenelle Rd Dubuque, IA 52002

**Toll Free:** 1-800-292-2737 sales@aymcdonald.com

aymcdonald.com

A.Y. McDonald c