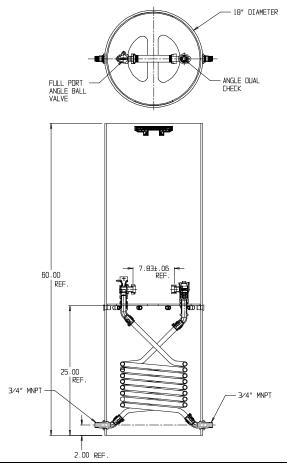

## SUBMITTAL DATA SHEET

NL Coil Pit Setter - 790-260KFPP 330X18

## SUBMITTAL INFORMATION

- Manufactured in compliance with ANSI/AWWA C800 (latest revision)
- Brass components in contact with potable water conform to ASTM B584, UNS C89833 (latest revision) and identified with "NL"
- Certified to NSF/ANSI 61 and NSF/ANSI 372
- Brass components not in contact with potable water conform to ASTM B62 and ASTM B584, UNS C83600 -85-5-5-5 (latest revision)
- Coiled CTS tubing made from Polyethylene or Engineered Polymer Materials
- Stainless steel insert stiffeners designed to optimize flow
- Heavy wall PVC shell and impact resistant rigid meter platform
- Large wrench flats provided for proper installation