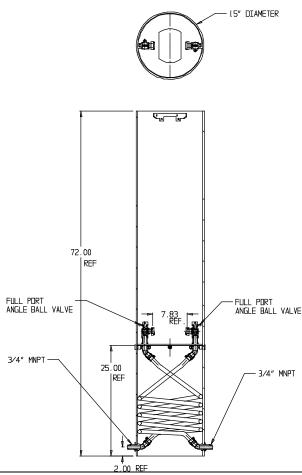

## SUBMITTAL DATA SHEET

NL Coil Pit Setter – 790-272KKPP 330X15

MNPT x MNPT

## **SUBMITTAL INFORMATION**

- Manufactured in compliance with ANSI/AWWA C800 (latest revision)
- Brass components in contact with potable water conform to ASTM B584, UNS C89833 (latest revision) and identified with "NL"
- Certified to NSF/ANSI 61 and NSF/ANSI 372
- Brass components not in contact with potable water conform to ASTM B62 and ASTM B584, UNS C83600 -85-5-5-5 (latest revision)
- Coiled CTS tubing made from Polyethylene or Engineered Polymer Materials
- Stainless steel insert stiffeners designed to optimize flow
- Heavy wall PVC shell and impact resistant rigid meter platform
- Large wrench flats provided for proper installation