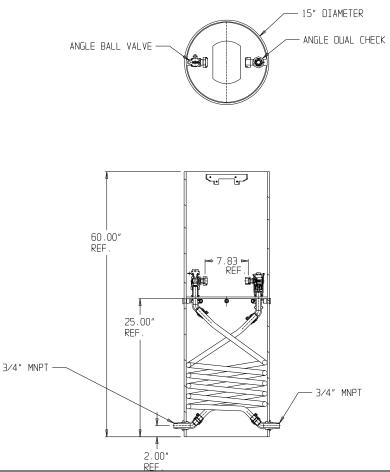

## NL Coil Pit Setter – 790-260QFPP 330X15

MNPT x MNPT

## SUBMITTAL INFORMATION

- Manufactured in compliance with ANSI/AWWA C800 (latest revision)
- Brass components in contact with potable water conform to ASTM B584, UNS C89833 (latest revision) and identified with "NL"
- Certified to NSF/ANSI 61 and NSF/ANSI 372
- Brass components not in contact with potable water conform to ASTM B62 and ASTM B584, UNS C83600 -85-5-5-5 (latest revision)
- Coiled CTS tubing made from Polyethylene or Engineered Polymer Materials
- Stainless steel insert stiffeners designed to optimize flow
- Heavy wall PVC shell and impact resistant rigid meter platform
- Large wrench flats provided for proper installation