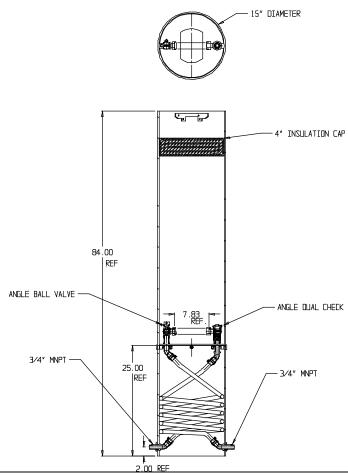

## SUBMITTAL DATA SHEET

NL Coil Pit Setter - 790-284QFPP 335X15

MNPT x MNPT

## **SUBMITTAL INFORMATION**

- Manufactured in compliance with ANSI/AWWA C800 (latest revision)
- Brass components in contact with potable water conform to ASTM B584, UNS C89833 (latest revision) and identified with "NL"
- Certified to NSF/ANSI 61 and NSF/ANSI 372
- Brass components not in contact with potable water conform to ASTM B62 and ASTM B584, UNS C83600 -85-5-5-5 (latest revision)
- Coiled CTS tubing made from Polyethylene or Engineered Polymer Materials
- Stainless steel insert stiffeners designed to optimize flow
- Heavy wall PVC shell and impact resistant rigid meter platform
- Large wrench flats provided for proper installation