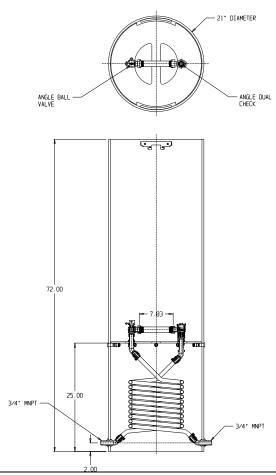

## SUBMITTAL DATA SHEET

NL Coil Pit Setter - 790-272QFPP 330X21

MNPT x MNPT

## **SUBMITTAL INFORMATION**

- Manufactured in compliance with ANSI/AWWA C800 (latest revision)
- Brass components in contact with potable water conform to ASTM B584, UNS C89833 (latest revision) and identified with "NL"
- Certified to NSF/ANSI 61 and NSF/ANSI 372
- Brass components not in contact with potable water conform to ASTM B62 and ASTM B584, UNS C83600 -85-5-5-5 (latest revision)
- Coiled CTS tubing made from Polyethylene or Engineered Polymer Materials
- Stainless steel insert stiffeners designed to optimize flow
- Heavy wall PVC shell and impact resistant rigid meter platform
- Large wrench flats provided for proper installation