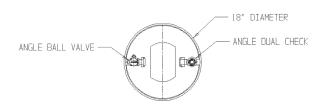

## SUBMITTAL DATA SHEET

NL Coil Pit Setter - 790-260QFPP 330X18

## SUBMITTAL INFORMATION

- Manufactured in compliance with ANSI/AWWA C800 (latest revision)
- Brass components in contact with potable water conform to ASTM B584, UNS C89833 (latest revision) and identified with "NL"
- Certified to NSF/ANSI 61 and NSF/ANSI 372
- Brass components not in contact with potable water conform to ASTM B62 and ASTM B584, UNS C83600 -85-5-5-5 (latest revision)
- Coiled CTS tubing made from Polyethylene or Engineered Polymer Materials
- Stainless steel insert stiffeners designed to optimize flow
- Heavy wall PVC shell and impact resistant rigid meter platform
- Large wrench flats provided for proper installation