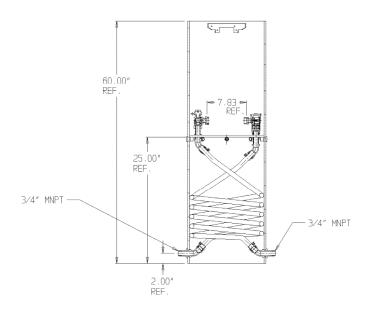

## SUBMITTAL DATA SHEET

NL Coil Pit Setter - 790-260QFPP 330X18

## SUBMITTAL INFORMATION

- Manufactured in compliance with ANSI/AWWA C800 (latest revision)
- Brass components in contact with potable water conform to ASTM B584, UNS C89833 (latest revision) and identified with "NL"
- Certified to NSF/ANSI 61 and NSF/ANSI 372
- Brass components not in contact with potable water conform to ASTM B62 and ASTM B584, UNS C83600 -85-5-5-5 (latest revision)
- Coiled CTS tubing made from Polyethylene or Engineered Polymer Materials
- Stainless steel insert stiffeners designed to optimize flow
- Heavy wall PVC shell and impact resistant rigid meter platform
- Large wrench flats provided for proper installation