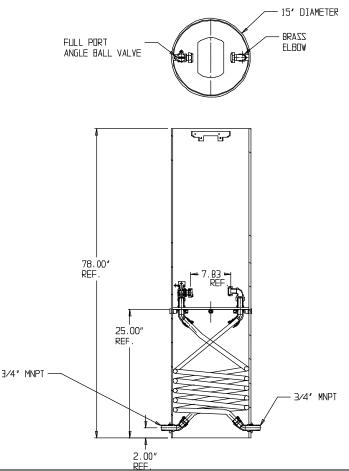

## SUBMITTAL DATA SHEET

## NL Coil Pit Setter – 790-278KNPP 330X15

MNPT x MNPT





## SUBMITTAL INFORMATION

- Manufactured in compliance with ANSI/AWWA C800 (latest revision)
- Brass components in contact with potable water conform to ASTM B584, UNS C89833 (latest revision) and identified with "NL"
- Certified to NSF/ANSI 61 and NSF/ANSI 372
- Brass components not in contact with potable water conform to ASTM B62 and ASTM B584, UNS C83600 -85-5-5-5 (latest revision)
- Coiled CTS tubing made from Polyethylene or Engineered Polymer Materials
- Stainless steel insert stiffeners designed to optimize flow
- Heavy wall PVC shell and impact resistant rigid meter platform
- Large wrench flats provided for proper installation



**A.Y. McDonald Mfg. Co.** 4800 Chavenelle Rd Dubuque, IA 52002 **Toll Free:** 1-800-292-2737 sales@aymcdonald.com <u>aymcdonald.com</u>

A.Y. McDonal