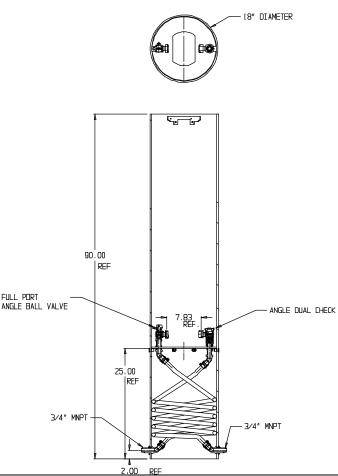

## NL Coil Pit Setter – 790-290KFPP 330X18

MNPT x MNPT

## SUBMITTAL INFORMATION

- Manufactured in compliance with ANSI/AWWA C800 (latest revision)
- Brass components in contact with potable water conform to ASTM B584, UNS C89833 (latest revision) and identified with "NL"
- Certified to NSF/ANSI 61 and NSF/ANSI 372
- Brass components not in contact with potable water conform to ASTM B62 and ASTM B584, UNS C83600 -85-5-5-5 (latest revision)
- Coiled CTS tubing made from Polyethylene or Engineered Polymer Materials
- Stainless steel insert stiffeners designed to optimize flow
- Heavy wall PVC shell and impact resistant rigid meter platform
- Large wrench flats provided for proper installation